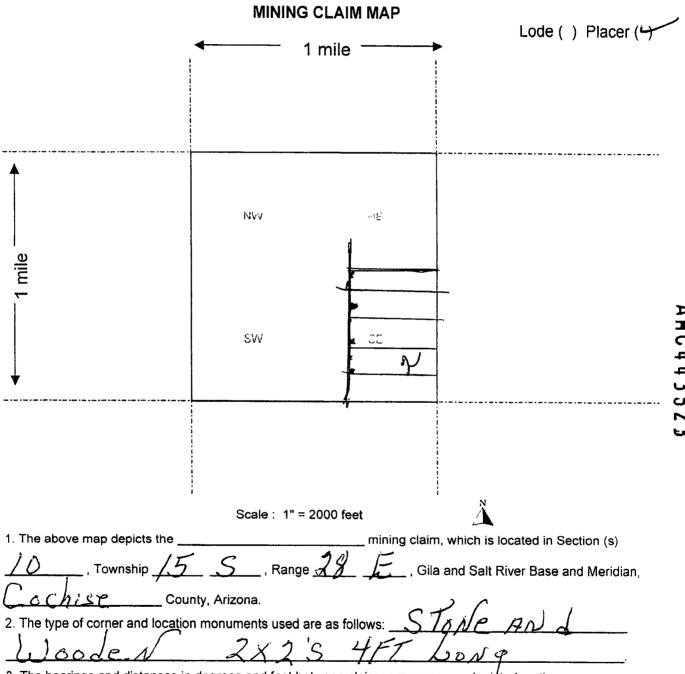

### Mining Claim Location Notice(s) – Amendment(s) Required

Pursuant to Title 43 Code of Federal Regulations (CFR) 3832.1, the Bureau of Land Management (BLM), Arizona State Office, received your notices of location for recording mining claims. In accordance with 43 CFR 3832.12, the claims listed above cannot be accepted as filed and must be amended as noted below.

- There is no signature on the location notices for AMC443522-526. At least one locator or an agent must sign the location notice per ARS 11-480.
- Please include the location date for AMC443526.
- The claims do not conform to the U.S. Public Land Survey System and its rectangular subdivisions, as required. See enclosed aliquot part layout sample.
- Your claim contains excess acreage. A placer claim located by one locator can only contain 20 acres. Your claim dimensions are 1,500' x 600', which equals 20.66 acres. You must file an amendment to reduce your claim to 1,320' x 330', which is 10 acres.