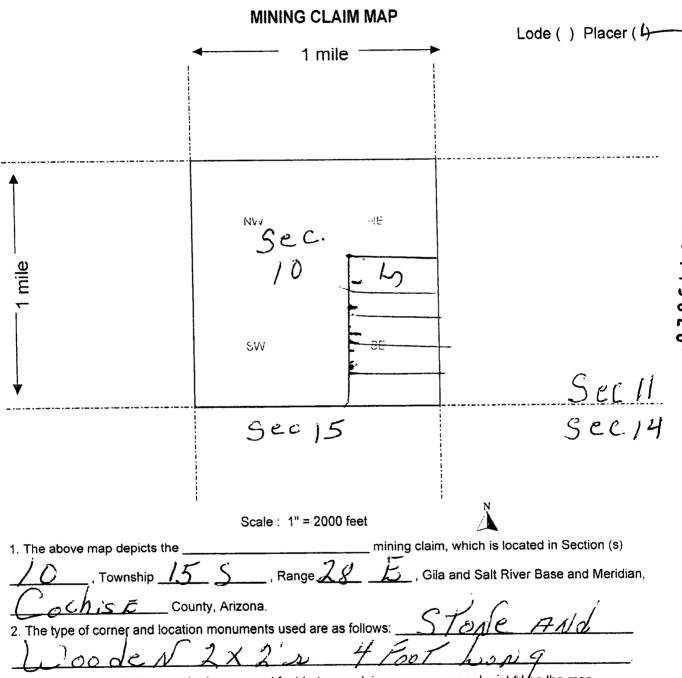

| LOCATION NOTICE FOR LODE MINING CLAIM                                         |                  |                                   |                   |             |
|-------------------------------------------------------------------------------|------------------|-----------------------------------|-------------------|-------------|
| ☐ Amendment BLM Serial #                                                      |                  |                                   | 20                | <u></u>     |
| NOTICE IS HEREBY GIVEN that the ROSKOSCOH MENERAL                             | BLM<br>Date      | 줖                                 | <u> </u>          |             |
| Exploration 7/7 lode mining claim has been located                            | Stamp            |                                   | <u>≥</u>          | ZSI         |
| by John Vezzetti whose current mailing                                        |                  |                                   | هـ                |             |
| address is POBCX 1078 Claypool A-785532                                       |                  | W0218                             | <b>D</b>          |             |
| The general course of this claim is                                           | ind it is situat | ed in $\mathcal{L}_{\mathcal{O}}$ | - hi              | 5e          |
| County, Arizona. This claim is $1,500$ feet in length and $60$                | OOfee            | et in width.                      |                   |             |
| Total Claim Acreage. This claim runs from the location monu-                  | iment on whi     |                                   | n notice          |             |
| is posted on the centerline of the claim approximately $\int_{I} 400$ feet in | a North          | TLY<br>direction to th            | - 6               |             |
| end line and 100 feet in a Southerly direction to the Sout                    | h end line       | . This claim is                   | marke             | d by eiv    |
| monuments, one at each corner and one at the center of each end line          | of the claim.    |                                   | THOI NO           | u by six    |
| The location monument on which this notice is posted is situated within S     | easter 7         | Townshi                           | , / <u>E</u>      | 55          |
| Range 28 E Gila Salt River Base and Meridian, Arizon                          | na and this c    | aim encompa                       | P                 |             |
| of the following qualities section(s), section(s), I ownship(s) and Range(s)  | SWa              | Un tex                            | 100               | +1,000      |
| of Section 11 Township 155                                                    | Rah              | G - 19                            | 25                | .,,,,,      |
| Gila Salt River Base and Meridian, Arizona.                                   | 7,470            | 7 4 21                            | )                 | <del></del> |
| The locality of this claim with reference to some natural object or permane   | unt monument     | 4 aad - datte                     |                   |             |
| (if any) concerning its locality are as follows:                              | مروبيك و         | < _ //                            |                   | 1.          |
| 11 Conering at the 1/4 Sec. by                                                | C) CC            | 1 - 0 H                           | ) E.C.            | 70/C        |
| B.L. Survey Marker The above info                                             |                  | Cap Th                            | cyl 1             | 29          |
| DATED AND POSTED on the ground this day of                                    | rmation is sh    | <b>own</b> on the at<br>$\sim$    | tached            | тар.        |
| LOCATOR(8) AGENT                                                              | , 20_7           | ∠.                                |                   |             |
| Print Name(s) John Vezzett  Signature(s) John Vezzett                         | -,               |                                   |                   |             |
| Signature(s) oin Venette                                                      |                  |                                   |                   |             |
|                                                                               |                  |                                   | rm MC<br>sed July |             |