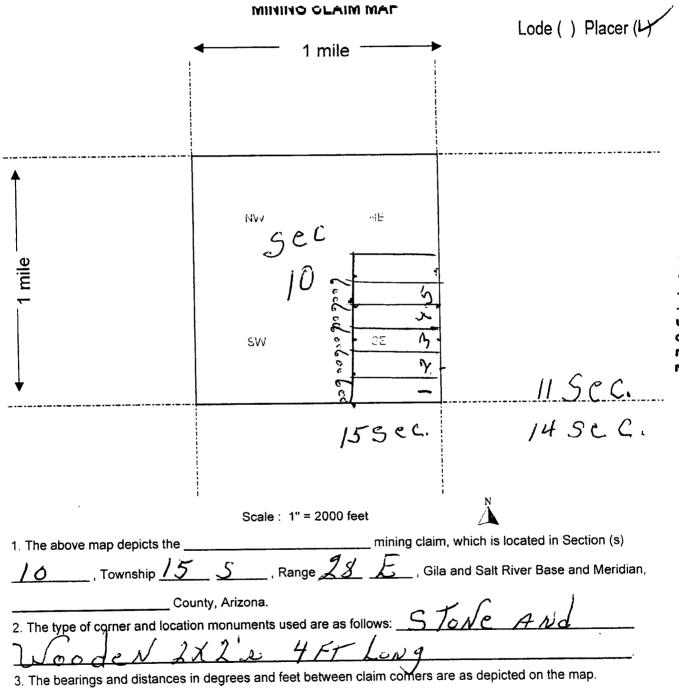

### Mining Claim Location Notice(s) – Amendment(s) Required

Pursuant to Title 43 Code of Federal Regulations (CFR) 3832.1, the Bureau of Land Management (BLM), Arizona State Office, received your notices of location for recording mining claims. In accordance with 43 CFR 3832.12, the claims listed above cannot be accepted as filed and must be amended as noted below.

- There is no signature on the location notices for AMC443522-526. At least one locator or an agent must sign the location notice per ARS 11-480.
- Please include the location date for AMC443526.
- The claims do not conform to the U.S. Public Land Survey System and its rectangular subdivisions, as required. See enclosed aliquot part layout sample.
- Your claim contains excess acreage. A placer claim located by one locator can only contain 20 acres. Your claim dimensions are 1,500' x 600', which equals 20.66 acres. You must file an amendment to reduce your claim to 1,320' x 330', which is 10 acres.